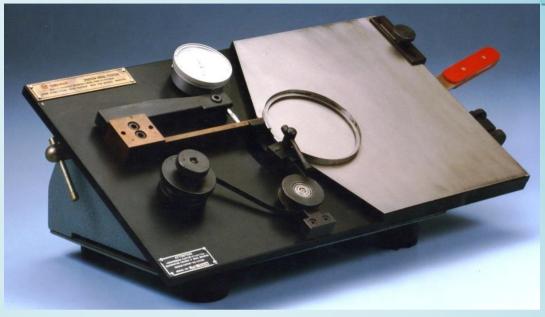

## **INTRODUCTION :-**

Piston Ring Tester is the inevitable Instrument for the Metrological Laboratories of eminent Automobile Manufacturers, Test Rigs and Inspection Departments of various vehicle testing and certifying Laboratories, Stage and final Inspection of Ring Manufacturers, Research and Development wings of all Diesel as well as Petrol Engine manufacturers, Compressor manufacturers, Aeronautical Laboratories, Technical Instruments, Colleges Etc.

This Taster is useful for checking the Tangential Tension of the Piston Ring. The Piston Ring is held along the circumference, by the "Steel Belt" Tangentially at the gap. The tangential tension induced in the belt is carried over a cantilever spring. The Magnitude of deflection of this cantilever spring is indicated by the Dial Gauge. This deflection, multiplied by the spring constant gives the tangential tension of the Piston Ring.