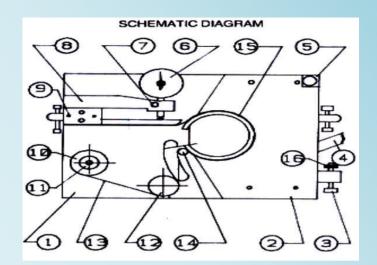

Part - List

| 01 | Base Plate                 | 9  | Cantilever Spring |
|----|----------------------------|----|-------------------|
| 02 | Ring Table                 | 10 | Belt Magazine     |
| 03 | 03 Lower Stopper set screw |    | Nut for - 10      |
| 04 | Tension Lever              | 12 | Guide Pulley      |
| 05 | Upper Stopper              | 13 | Belt              |
| 06 | Dial Gauge                 | 14 | Belt Clamp Screw  |
| 07 | Holder Clamp Screw         | 15 | Piston Ring       |
| 08 | Dial Gauge Holder          | 16 | Check Nut         |